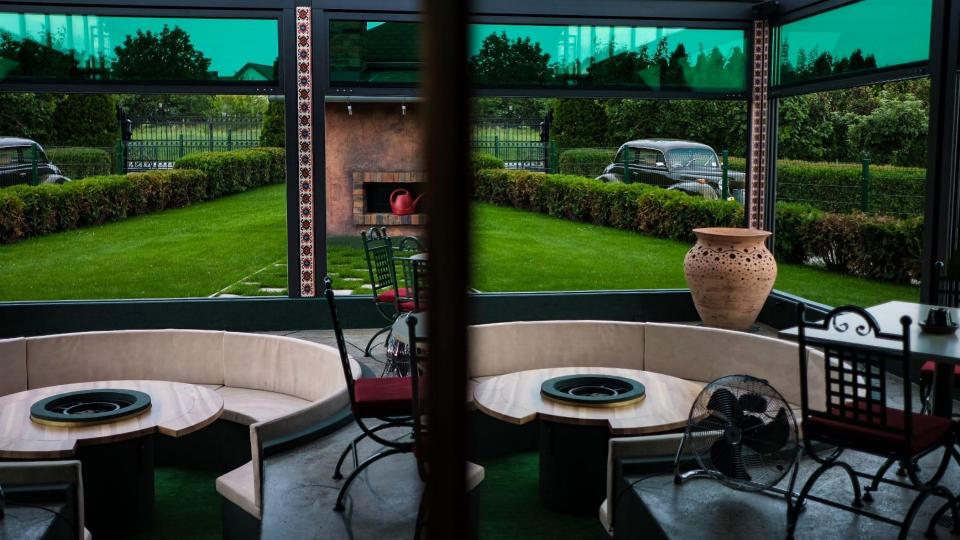

#### Living Areas:

Large living room (40 m²). Dining room and kitchen with pantry. Spacious bathroom renovated in 2023. Walk-in closet (23 m²). Large attic storage area.

Additional Amenities: Fireplace.
Garage with parking spaces.
Wine cellar with a lift below the terrace.

#### Outdoor Features

Terrace:

Equipped with:

Smokehouse, barbecue, grill, and fireplace (single fire source).

Enclosed for winter and open for summer.

Swimming Pool:

Dimensions:  $10.5 \times 4.8$  m, with two levels.

Solar cover, winter cover, and heaters for year-round use.

Fully automated Astral equipment.

Sports Field:

Fenced football field (37.5  $\times$  17.5 m).

Equipped with lighting and automatic irrigation.

Yard:

Orchard with various fruit trees.

Fully fenced with an automatic watering system and complete lighting.