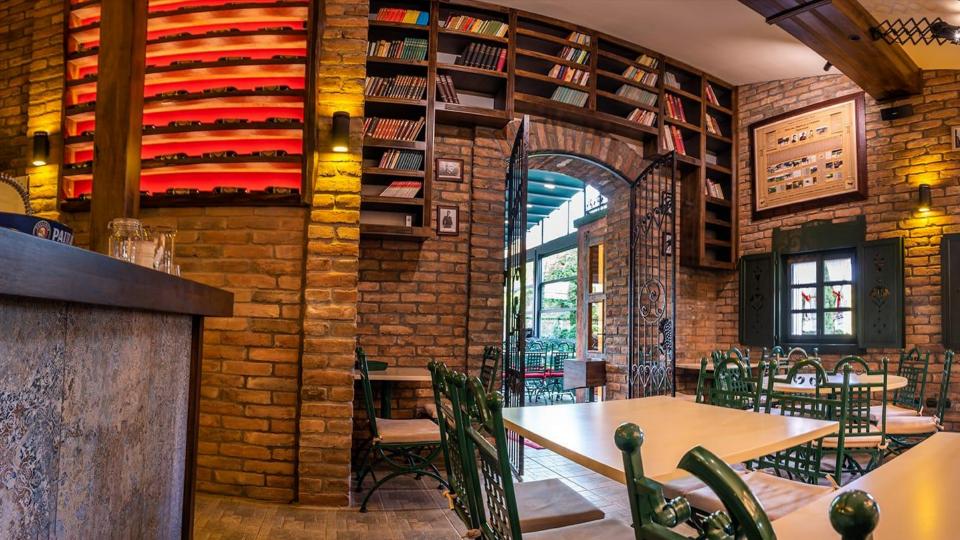

## RAST TRUFFLE VODKA DISTILLERY

# TRUFFILE

#### Introduction to RAST Truffle Vodka

Product Name:

RAST White Truffle Vodka

Established: 03.03.2020

Location: Smederevska Palanka – Serbia

Unique Selling Point:

The only vodka in the world using natural white truffle distillate. A premium product with unparalleled taste, aroma, and quality.