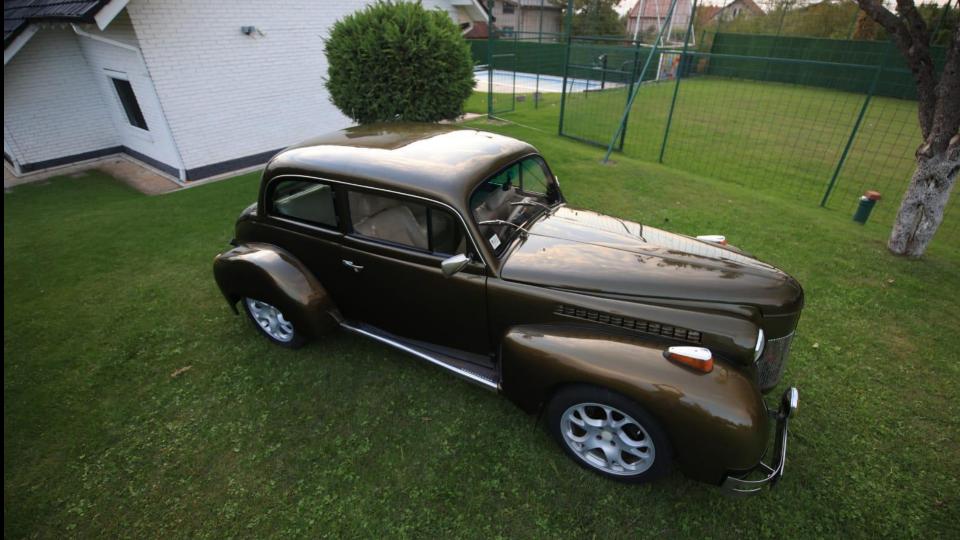

#### Additional Property - Family House

Overview of the Family House

Year Built: 2014

Renovations:

Completely renovated in 2021.

Total Area:

House: 140 m<sup>2</sup>

Terrace: 40 m<sup>2</sup>

Garage: 20 m<sup>2</sup>

Yard: 30 ares (3,000 m<sup>2</sup>)

#### Living Areas:

Large living room (40 m²). Dining room and kitchen with pantry. Spacious bathroom renovated in 2023. Walk-in closet (23 m²). Large attic storage area.

Additional Amenities: Fireplace.
Garage with parking spaces.
Wine cellar with a lift below the terrace.