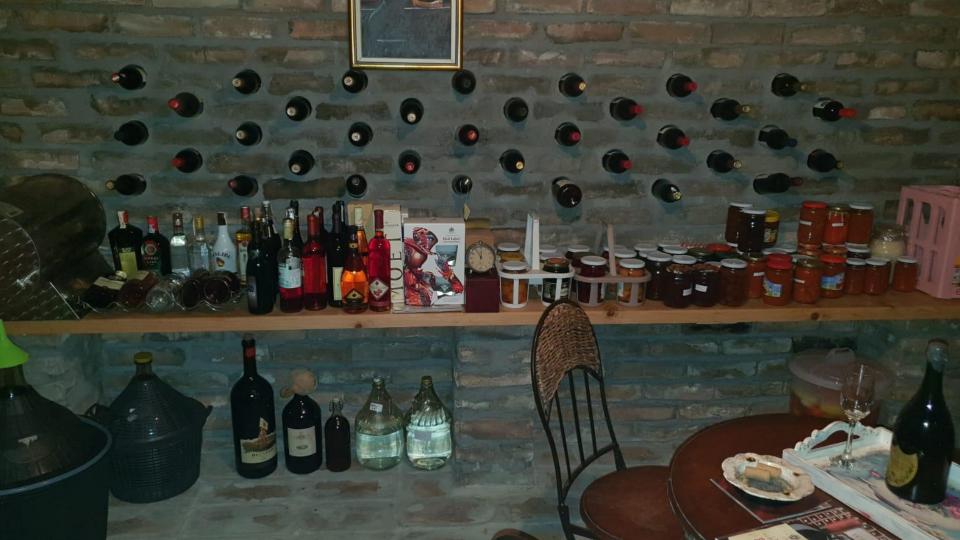

#### Living Areas:

Large living room (40 m²). Dining room and kitchen with pantry. Spacious bathroom renovated in 2023. Walk-in closet (23 m²). Large attic storage area.

Additional Amenities: Fireplace.
Garage with parking spaces.
Wine cellar with a lift below the terrace.