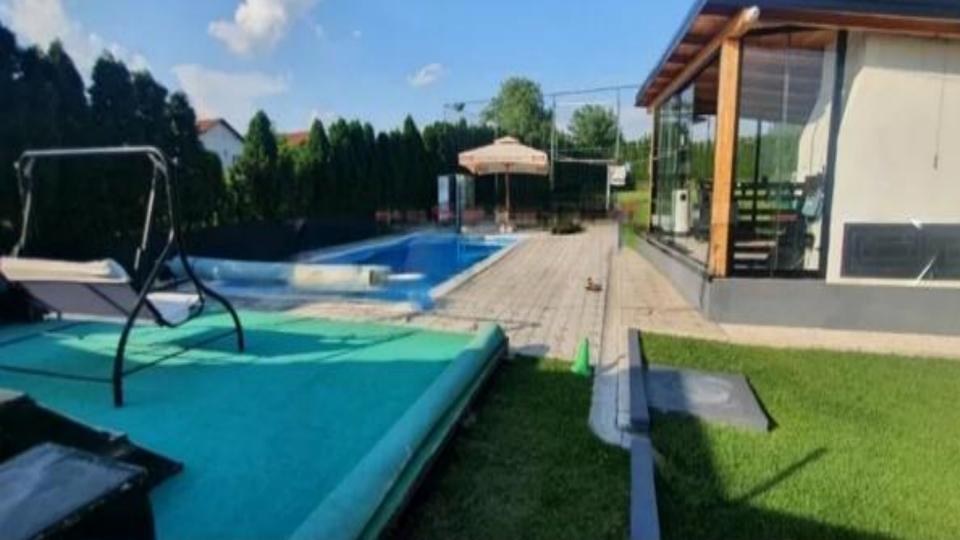

#### Outdoor Features

Terrace:

Equipped with:

Smokehouse, barbecue, grill, and fireplace (single fire source).

Enclosed for winter and open for summer.

Swimming Pool:

Dimensions:  $10.5 \times 4.8$  m, with two levels.

Solar cover, winter cover, and heaters for year-round use.

Fully automated Astral equipment.

Sports Field:

Fenced football field (37.5  $\times$  17.5 m).

Equipped with lighting and automatic irrigation.

Yard: