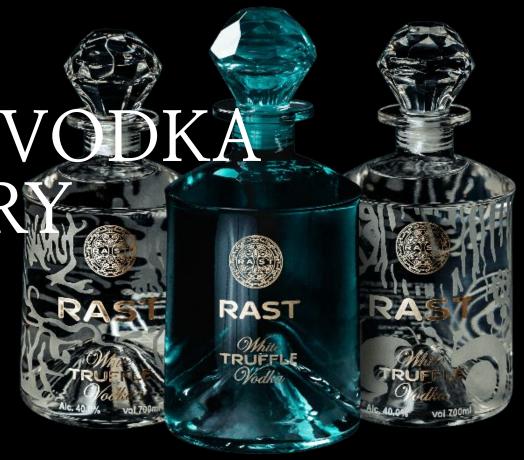

## RAST

OWhite TRUFFLE Ovodka

RAST

ומשרישיםו

RAST White Truffle works it composed of infort white mellie (Tuker Magnatum), created with a result instable delich mides in beinger and one of a bod, a distillant trade of carefully effected when mids, and source frage a 160-mins sharp arreful with thirt Truffle works agreemen who will be flament, and the dishfill lasts of white motion.

### RAST

White TRUFFLE Ovodka

RAST White Truffe works to composed of Italian white truffe (folier Magnatum), created with a procisi method with critical in the composed of Italian white truffe (folier Magnatum), created with a procisi method white into has it independ only on the composed of the com

### RAST

White TRUFFLE Wodka the Assigning Assigning

HASI

OLGSTRUFFLEOIGE

100

ATT TOO TO STORY AND A STORY A

of the my still new TANY white the help tell present bather serving, so the control of the sheet deather of the control of the sheet of because these