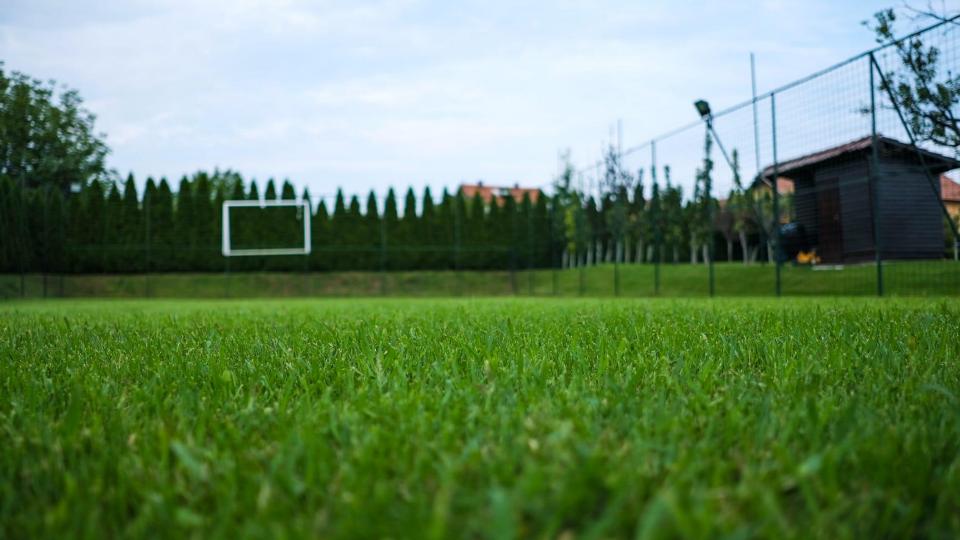

Solar cover, winter cover, and heaters for year-round use.

Fully automated Astral equipment.

Sports Field:

Fenced football field (37.5  $\times$  17.5 m).

Equipped with lighting and automatic irrigation.

Yard: