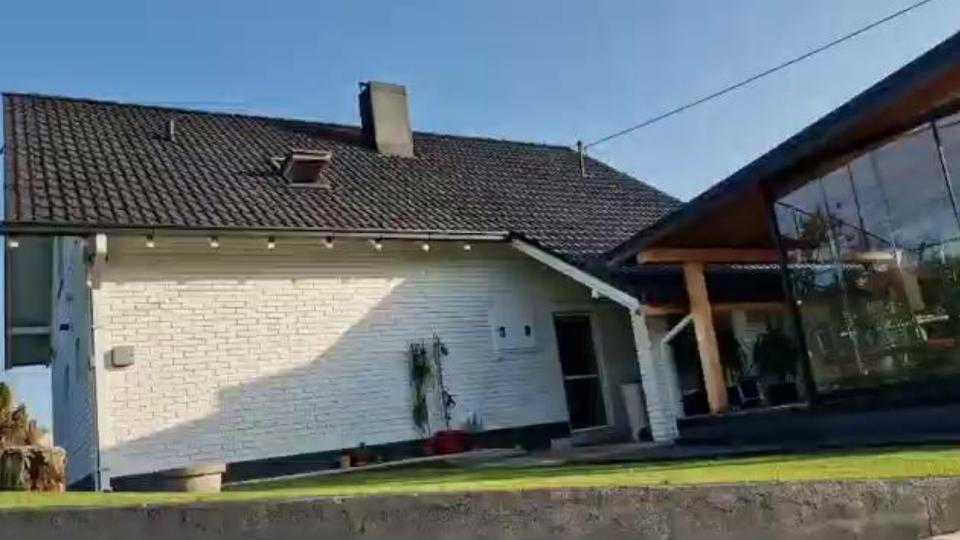

#### Additional Property - Family House

Overview of the Family House

Year Built: 2014

Renovations:

Completely renovated in 2021.

Total Area:

House: 140 m<sup>2</sup>

Terrace: 40 m<sup>2</sup>

Garage: 20 m<sup>2</sup>

Yard: 30 ares (3,000 m<sup>2</sup>)