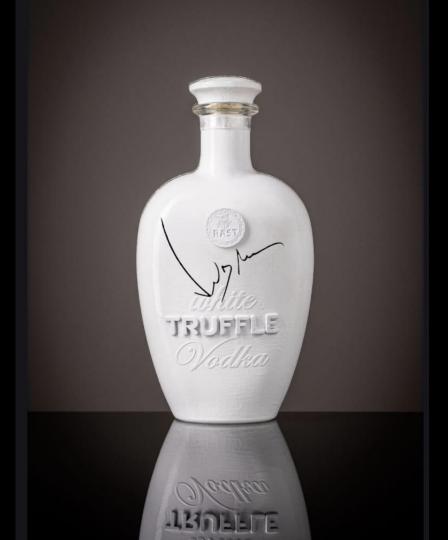

Packaging & Presentation: Premium design aligned with luxury branding.

Hand Made
Bottle for the client:

Leonardo Dicaprio

Hand Made
Bottle for the client:

Jean-Claude Van Damme