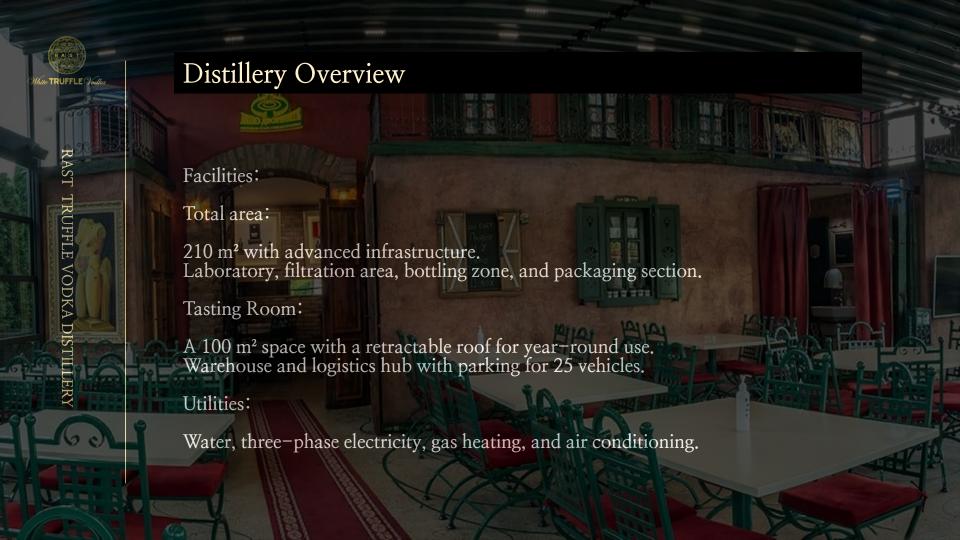

#### Introduction to RAST Truffle Vodka

Product Name:

RAST White Truffle Vodka

Established: 03.03.2020

Location: Smederevska Palanka – Serbia

Unique Selling Point:

The only vodka in the world using natural white truffle distillate. A premium product with unparalleled taste, aroma, and quality.