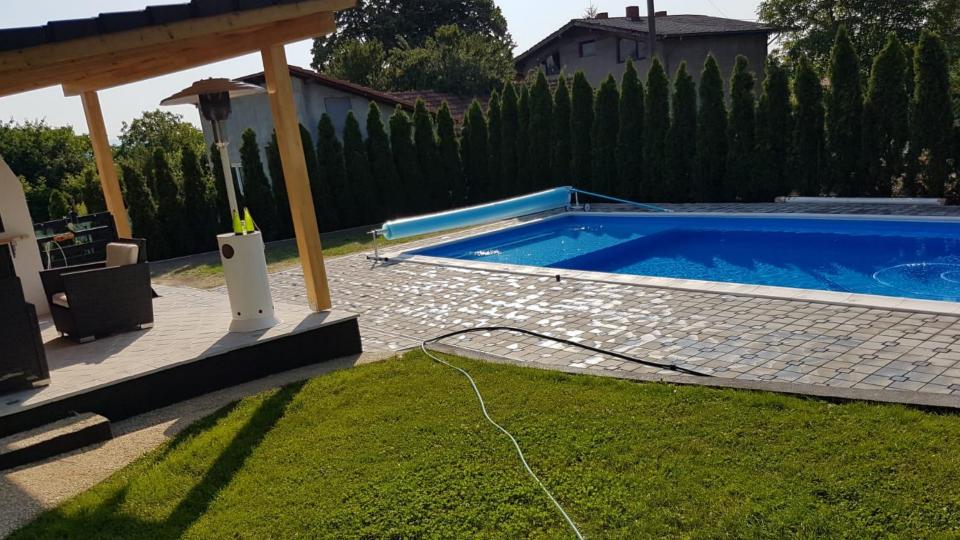

#### Outdoor Features

Terrace:

Equipped with:

Smokehouse, barbecue, grill, and fireplace (single fire source).

Enclosed for winter and open for summer.

Swimming Pool:

Dimensions:  $10.5 \times 4.8$  m, with two levels.

Solar cover, winter cover, and heaters for year-round use.

Fully automated Astral equipment.

Sports Field:

Fenced football field (37.5  $\times$  17.5 m).

Equipped with lighting and automatic irrigation.

Yard: