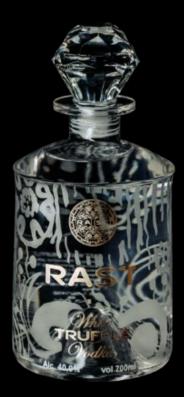

#### Introduction to RAST Truffle Vodka

Product Name:

RAST White Truffle Vodka

Established: 03.03.2020

Location: Smederevska Palanka – Serbia

Unique Selling Point:

The only vodka in the world using natural white truffle distillate. A premium product with unparalleled taste, aroma, and quality.

## RAST

OWhite TRUFFLE Ovodka

RAST

ומשרישיםו

RAST White Truffle works it composed of infort white mellie (Tuker Magnatum), created with a result instable delich mides in beinger and one of a bod, a distillant trade of carefully effected when mids, and source frage a 160-mins sharp arreful with thirt Truffle works agreemen who will be flament, and the dishfill lasts of white motion.