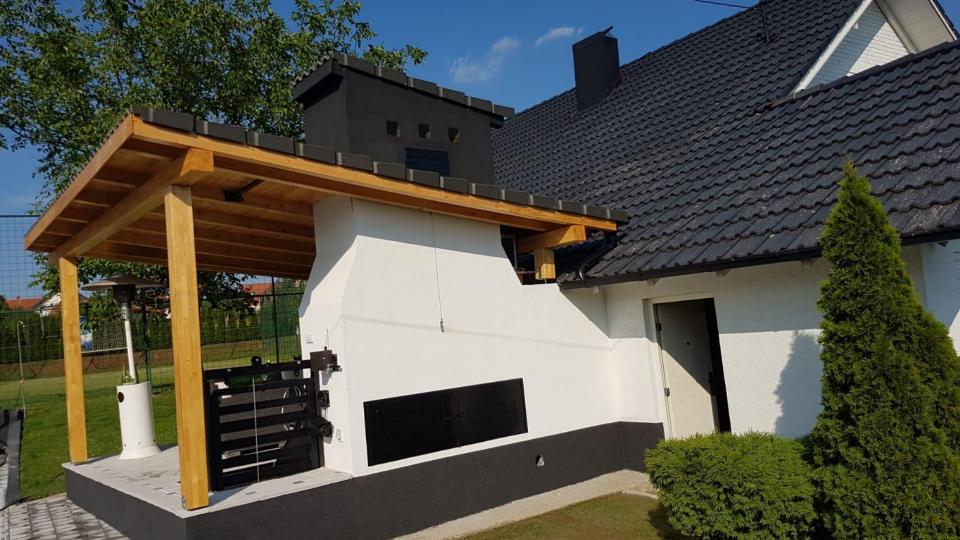

#### Living Areas:

Large living room (40 m²). Dining room and kitchen with pantry. Spacious bathroom renovated in 2023. Walk-in closet (23 m²). Large attic storage area.

Additional Amenities: Fireplace.
Garage with parking spaces.
Wine cellar with a lift below the terrace.

#### Outdoor Features

Terrace:

Equipped with:

Smokehouse, barbecue, grill, and fireplace (single fire source).

Enclosed for winter and open for summer.

Swimming Pool:

Dimensions:  $10.5 \times 4.8$  m, with two levels.