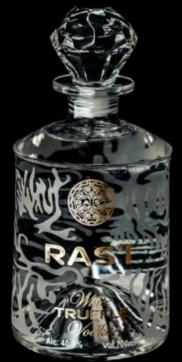

### RAST

White TRUFFLE Ovodka

RAST White Truffe works to composed of Italian white truffe (folier Magnatum), created with a procisi method with critical in the composed of Italian white truffe (folier Magnatum), created with a procisi method white into has it independ only on the composed of the com

### RAST

White TRUFFLE Wodka the Assigning Assigning

HASI

OLGSTRUFFLEOIGE

100

ATT TOO TO STORY AND A STORY A

of the my still new TANY white the help tell present bather serving, so the control of the sheet deather of the control of the sheet of because these