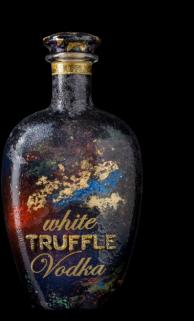

#### Introduction to RAST Truffle Vodka

Product Name:

RAST White Truffle Vodka

Established: 03.03.2020

Location: Smederevska Palanka – Serbia

Unique Selling Point:

The only vodka in the world using natural white truffle distillate. A premium product with unparalleled taste, aroma, and quality.

## RAST

OWhite TRUFFLE Ovodka

RAST

ומשרישיםו

RAST White Truffle works it composed of infort white mellie (Tuker Magnatum), created with a result instable delich mides in beinger and one of a bod, a distillant trade of carefully effected when mids, and source frage a 160-mins sharp arreful with thirt Truffle works agreemen who will be flament, and the dishfill lasts of white motion.