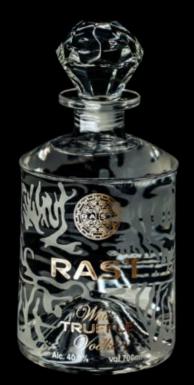

### RAST

White TRUFFLE Ovodka

RAST White Truffe works to composed of Italian white truffe (folier Magnatum), created with a procisi method with critical in the composed of Italian white truffe (folier Magnatum), created with a procisi method white into has it independ only on the composed of the com