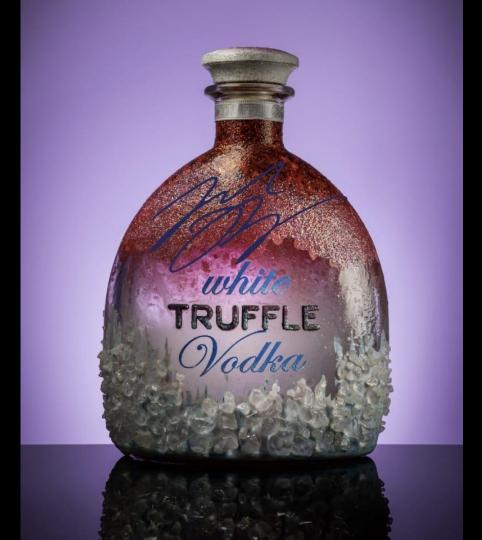

#### Introduction to RAST Truffle Vodka

Product Name:

RAST White Truffle Vodka

Established: 03.03.2020

Location: Smederevska Palanka – Serbia

Unique Selling Point:

The only vodka in the world using natural white truffle distillate. A premium product with unparalleled taste, aroma, and quality.

## RAST

OWhite TRUFFLE Ovodka

RAST

ומשרישיםו

RAST White Truffle works it composed of infort white mellie (Tuker Magnatum), created with a result instable delich mides in beinger and one of a bod, a distillant trade of carefully effected when mids, and source frage a 160-mins sharp arreful with thirt Truffle works agreemen who will be flament, and the dishfill lasts of white motion.