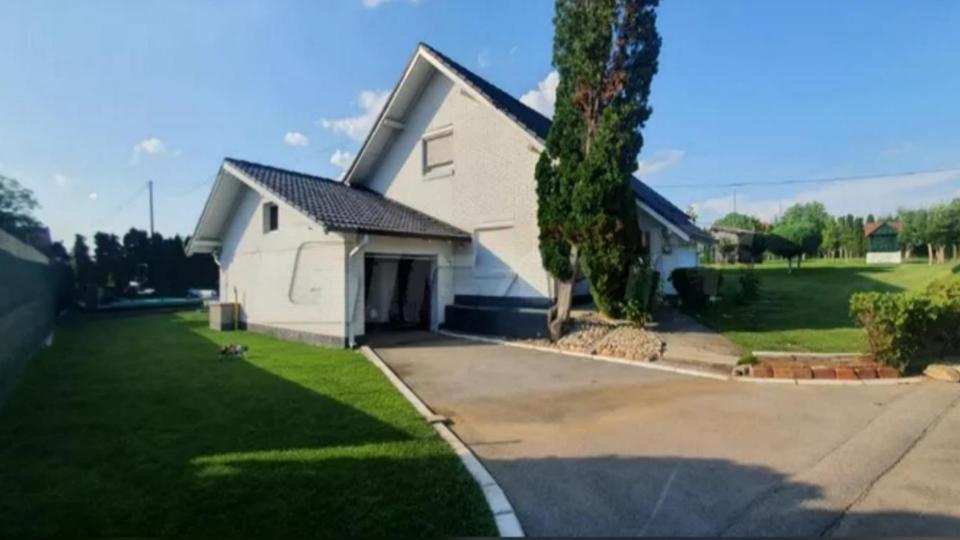

#### Additional Property - Family House

Overview of the Family House

Year Built: 2014

Renovations:

Completely renovated in 2021.

Total Area:

House: 140 m<sup>2</sup>

Terrace: 40 m<sup>2</sup>

Garage: 20 m<sup>2</sup>

Yard: 30 ares (3,000 m<sup>2</sup>)

#### Location & Environment

Proximity to City:

1.5 km from town center.

Transportation:

High-speed train (27 minutes to Belgrade).

Environment:

Elevated location with clean air, no industry nearby, and abundant greenery. Quiet and peaceful atmosphere, ideal for residence or relaxation.