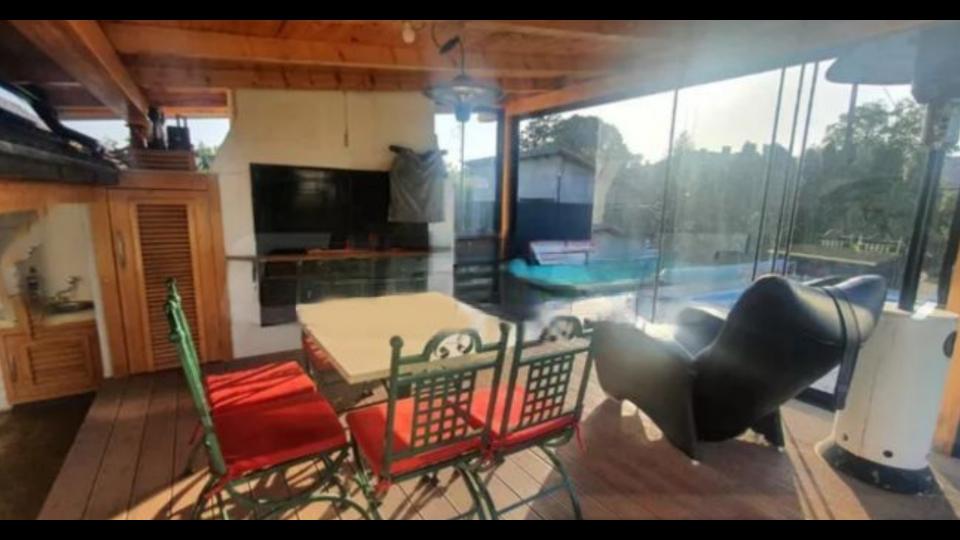

#### Living Areas:

Large living room (40 m²). Dining room and kitchen with pantry. Spacious bathroom renovated in 2023. Walk-in closet (23 m²). Large attic storage area.

Additional Amenities: Fireplace.
Garage with parking spaces.
Wine cellar with a lift below the terrace.

#### Outdoor Features

Terrace:

Equipped with:

Smokehouse, barbecue, grill, and fireplace (single fire source).

Enclosed for winter and open for summer.

Swimming Pool:

Dimensions:  $10.5 \times 4.8$  m, with two levels.