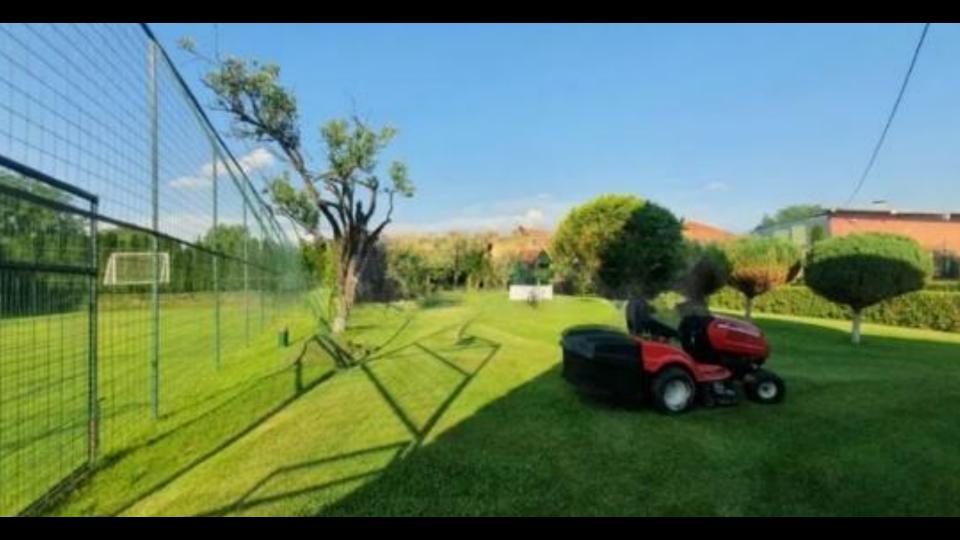

Solar cover, winter cover, and heaters for year-round use.

Fully automated Astral equipment.

Sports Field:

Fenced football field (37.5  $\times$  17.5 m).

Equipped with lighting and automatic irrigation.

Yard:

Orchard with various fruit trees.

Fully fenced with an automatic watering system and complete lighting.