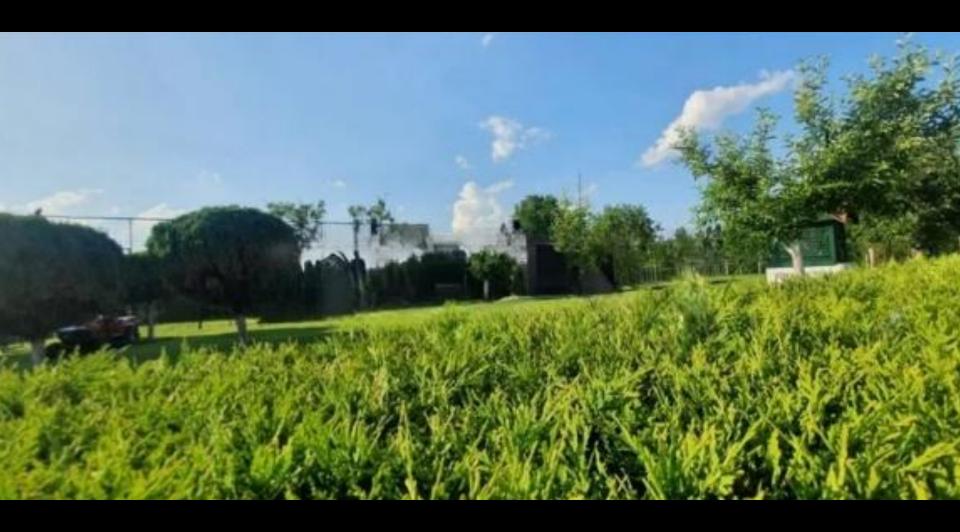

Solar cover, winter cover, and heaters for year-round use.

Fully automated Astral equipment.

Sports Field:

Fenced football field (37.5  $\times$  17.5 m).

Equipped with lighting and automatic irrigation.

Yard:

Orchard with various fruit trees.

Fully fenced with an automatic watering system and complete lighting.

#### Location & Environment

Proximity to City:

1.5 km from town center.

Transportation:

High-speed train (27 minutes to Belgrade).

Environment:

Elevated location with clean air, no industry nearby, and abundant greenery. Quiet and peaceful atmosphere, ideal for residence or relaxation.