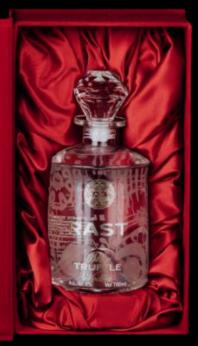

### RAST

White TRUFFLE Wodka the Assigning Assigning

HASI

OLGSTRUFFLEOIGE

100

ATT TOO TO STORY AND A STORY A

of the my still new TANY white the help tell present bather serving, so the control of the sheet deather of the control of the sheet of because these

Packaging & Presentation: Premium design aligned with luxury branding.

Hand Made
Bottle for the client:

Leonardo Dicaprio

Hand Made
Bottle for the client:

Jean-Claude Van Damme