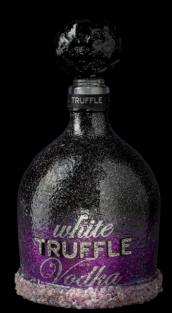

## RAST

OWhite TRUFFLE Ovodka

RAST

ומשרישיםו

RAST White Truffle works it composed of infort white mellie (Tuker Magnatum), created with a result instable delich mides in beinger and one of a bod, a distillant trade of carefully effected when mids, and source frage a 160-mins sharp arreful with thirt Truffle works agreemen who will be flament, and the dishfill lasts of white motion.

### RAST

White TRUFFLE Ovodka

RAST White Truffe works to composed of Italian white truffe (folier Magnatum), created with a procisi method with critical in the composed of Italian white truffe (folier Magnatum), created with a procisi method white into has it independ only on the composed of the com

### RAST

White TRUFFLE Wodka the Assigning Assigning

HASI

OLGSTRUFFLEOIGE

100

ATT TOO TO STORY AND A STORY A

of the my still new TANY white the help tell present bather serving, so the control of the sheet deather of the control of the sheet of because these