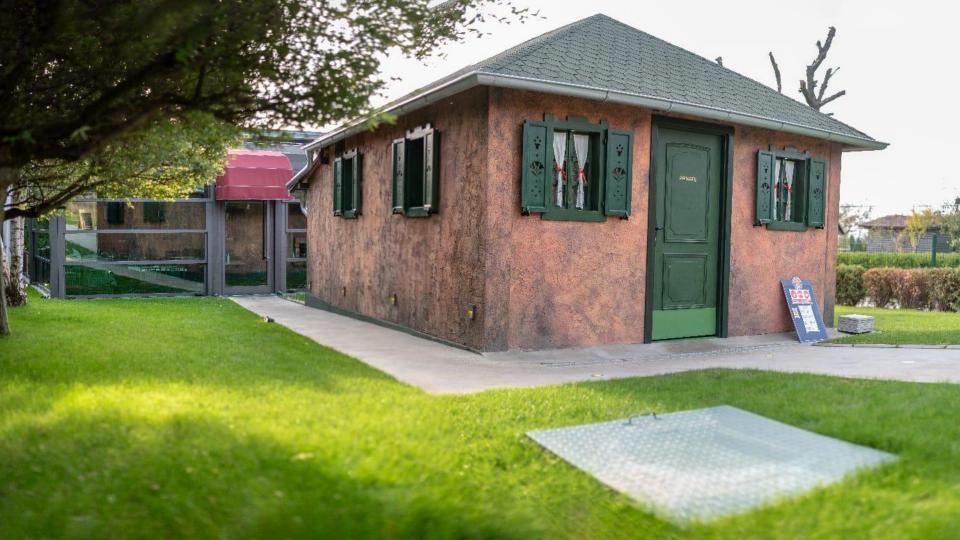

#### Additional Property - Family House

Overview of the Family House

Year Built: 2014

Renovations:

Completely renovated in 2021.

Total Area:

House: 140 m<sup>2</sup>

Terrace: 40 m<sup>2</sup>

Garage: 20 m<sup>2</sup>

Yard: 30 ares (3,000 m<sup>2</sup>)

#### Living Areas:

Large living room (40 m²). Dining room and kitchen with pantry. Spacious bathroom renovated in 2023. Walk-in closet (23 m²). Large attic storage area.

Additional Amenities: Fireplace.
Garage with parking spaces.
Wine cellar with a lift below the terrace.

#### Outdoor Features

Terrace:

Equipped with:

Smokehouse, barbecue, grill, and fireplace (single fire source).

Enclosed for winter and open for summer.

Swimming Pool:

Dimensions:  $10.5 \times 4.8$  m, with two levels.