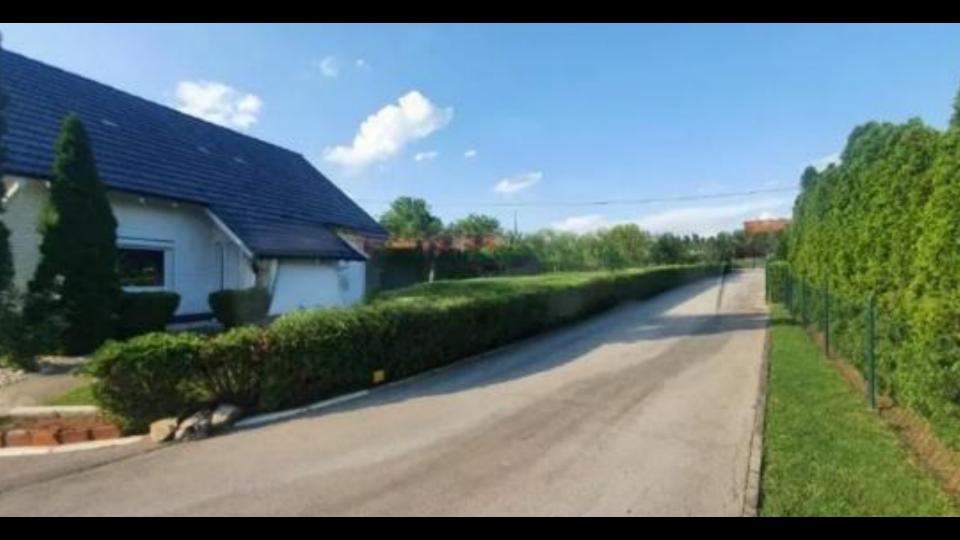

#### Additional Property - Family House

Overview of the Family House

Year Built: 2014

Renovations:

Completely renovated in 2021.

Total Area:

House: 140 m<sup>2</sup>

Terrace: 40 m<sup>2</sup>

Security & Accessibility:

Video surveillance and alarm system. Asphalt road through the yard and automatic sliding gate. Cable TV and high-speed internet.

#### Location & Environment

Proximity to City:

1.5 km from town center.

Transportation:

High-speed train (27 minutes to Belgrade).

Environment:

Elevated location with clean air, no industry nearby, and abundant greenery. Quiet and peaceful atmosphere, ideal for residence or relaxation.