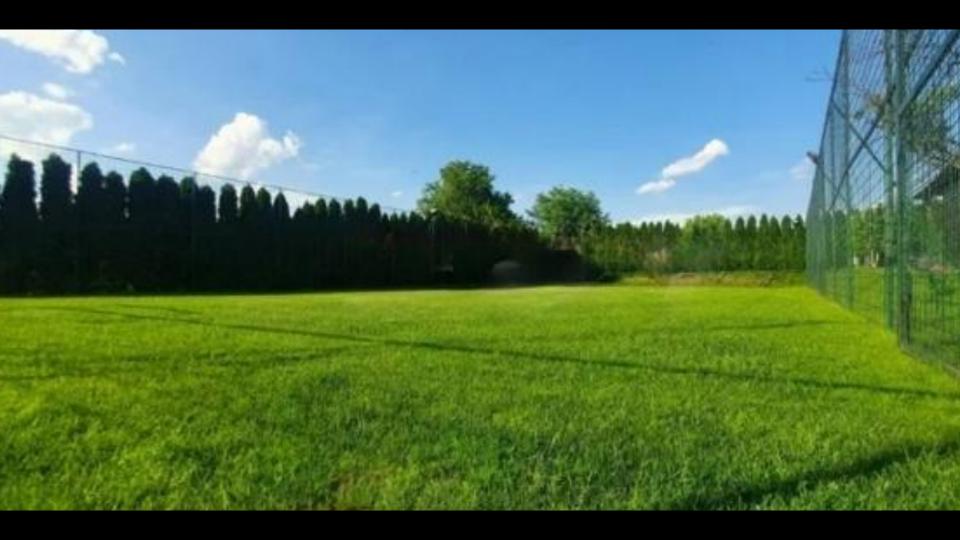

Solar cover, winter cover, and heaters for year-round use.

Fully automated Astral equipment.

Sports Field:

Fenced football field (37.5  $\times$  17.5 m).

Equipped with lighting and automatic irrigation.

Yard: