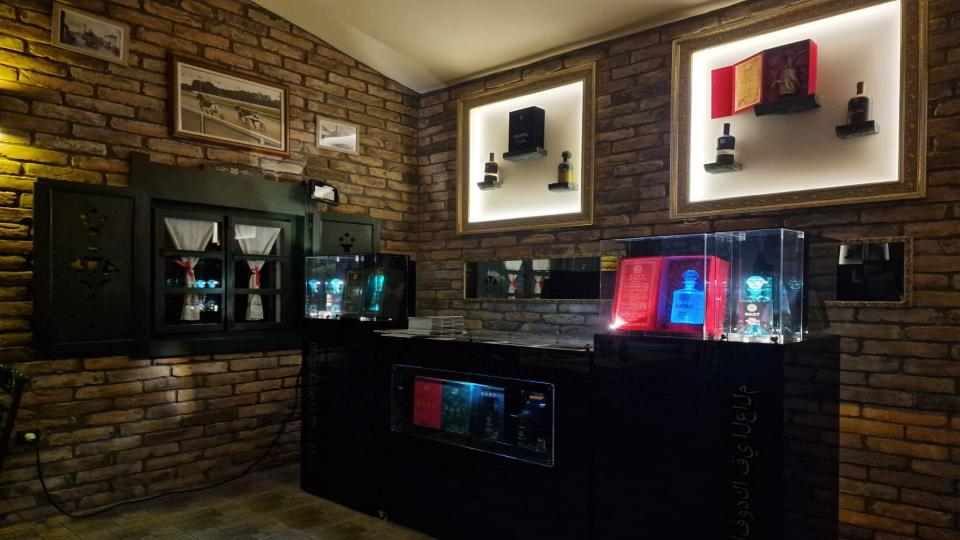

#### Key Features of the Vodka

Premium Quality:

Distilled from natural white truffles, a first in the world.

Versatility:

Perfect as an aperitif, with meals, or as a digestif.

Reputation:

Endorsed by celebrities such as Jean-Claude Van Damme, Leonardo DiCaprio, and famous football players.

Luxury Positioning: with alcoholic beverages priced at €1,000 − €40,000 per bottle.

Packaging & Presentation: Premium design aligned with luxury branding.

Hand Made
Bottle for the client:

Leonardo Dicaprio

Hand Made
Bottle for the client:

Jean-Claude Van Damme