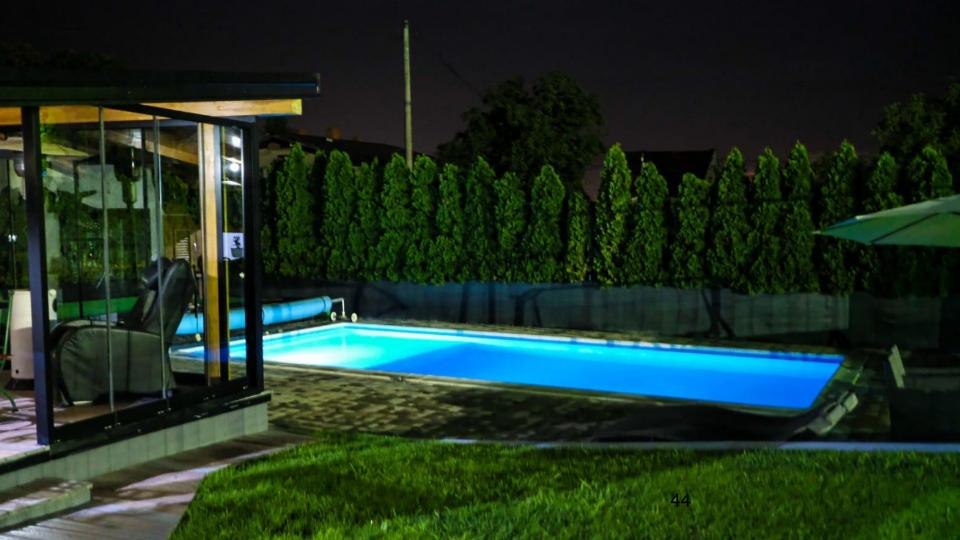

#### Outdoor Features

Terrace:

Equipped with:

Smokehouse, barbecue, grill, and fireplace (single fire source).

Enclosed for winter and open for summer.

Swimming Pool:

Dimensions:  $10.5 \times 4.8$  m, with two levels.

Solar cover, winter cover, and heaters for year-round use.

Fully automated Astral equipment.

Sports Field:

Fenced football field (37.5  $\times$  17.5 m).

Equipped with lighting and automatic irrigation.

Yard: