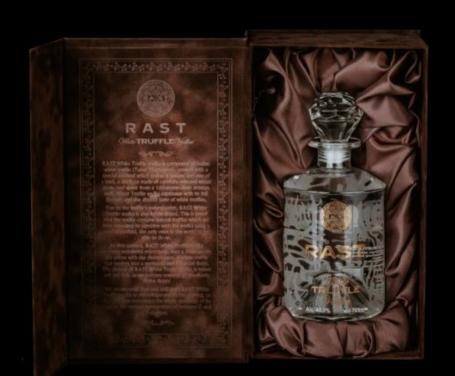

Packaging & Presentation: Premium design aligned with luxury branding.

Hand Made
Bottle for the client:

Leonardo Dicaprio

Hand Made
Bottle for the client:

Jean-Claude Van Damme