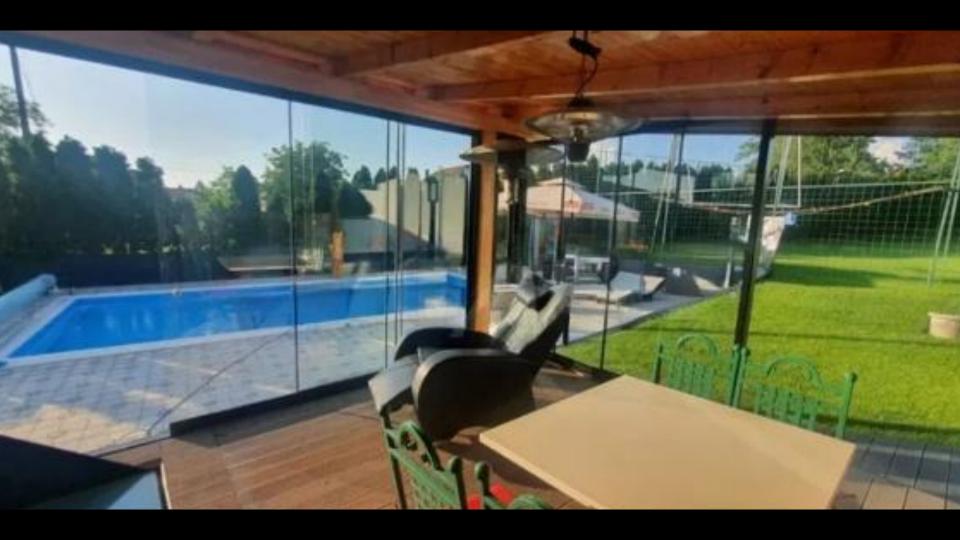

#### Living Areas:

Large living room (40 m²). Dining room and kitchen with pantry. Spacious bathroom renovated in 2023. Walk-in closet (23 m²). Large attic storage area.

Additional Amenities: Fireplace.
Garage with parking spaces.
Wine cellar with a lift below the terrace.

#### Outdoor Features

Terrace:

Equipped with:

Smokehouse, barbecue, grill, and fireplace (single fire source).

Enclosed for winter and open for summer.

Swimming Pool:

Dimensions:  $10.5 \times 4.8$  m, with two levels.