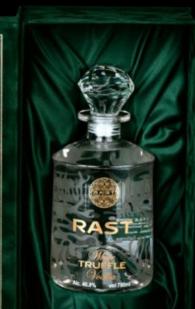

#### Introduction to RAST Truffle Vodka

Product Name:

RAST White Truffle Vodka

Established: 03.03.2020

Location: Smederevska Palanka – Serbia

Unique Selling Point:

The only vodka in the world using natural white truffle distillate. A premium product with unparalleled taste, aroma, and quality.

## RAST

OWhite TRUFFLE Ovodka

RAST

ומשרישיםו

RAST White Truffle works it composed of infort white mellie (Tuker Magnatum), created with a result instable delich mides in beinger and one of a bod, a distillant trade of carefully effected when mids, and source frage a 160-mins sharp arreful with thirt Truffle works agreemen who will be flament, and the dishfill lasts of white motion.